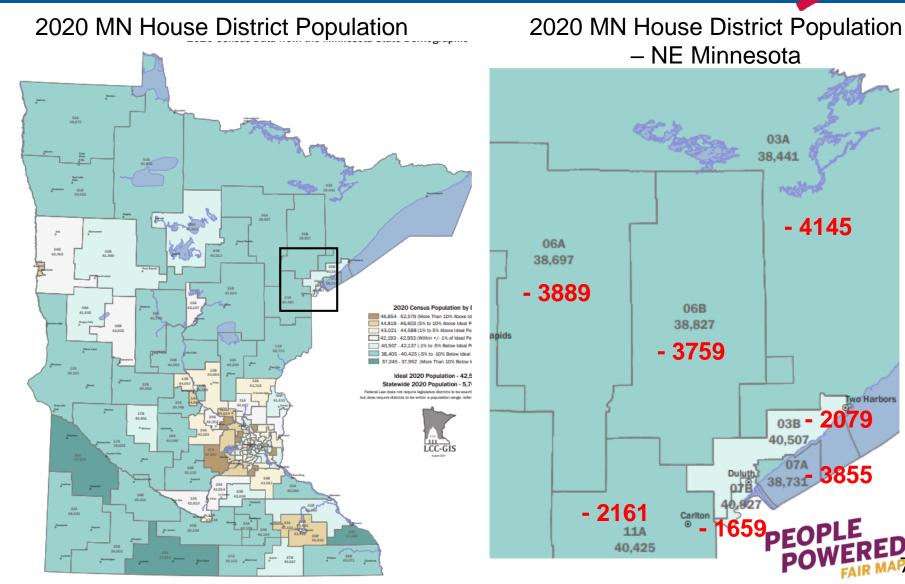

|                                     |              |  |  |
| Juanita C. Freeman | E Central MN; North/East metro | Mark Dayton   | November 2018                       | Black Woman  |  |  |
|                    | CD2/4/6/8; Washington County   |               |                                     |              |  |  |
| Jodi L. Williamson | 3rd Judicial District          |               |                                     |              |  |  |
|                    | SE MN                          | Jesse Ventura | January 2000                        | White Woman  |  |  |
|                    | CD1; Dodge County              |               |                                     |              |  |  |



#### Minnesota Congressional Districts





## Minnesota Legislature





## St Louis County Redistricting Map

County





#### St Louis County Redistricting



| County      | County Commissioner District | 2020 District Population | Deviation from Average |
|-------------|------------------------------|--------------------------|------------------------|
| Saint Louis | 1                            | 29,286                   | 2.38%                  |
| Saint Louis | 2                            | 28,592                   | -0.04%                 |
| Saint Louis | 3                            | 28,819                   | 0.75%                  |
| Saint Louis | 4                            | 27,478                   | -3.94%                 |
| Saint Louis | 5                            | 30,566                   | 6.86%                  |
| Saint Louis | 6