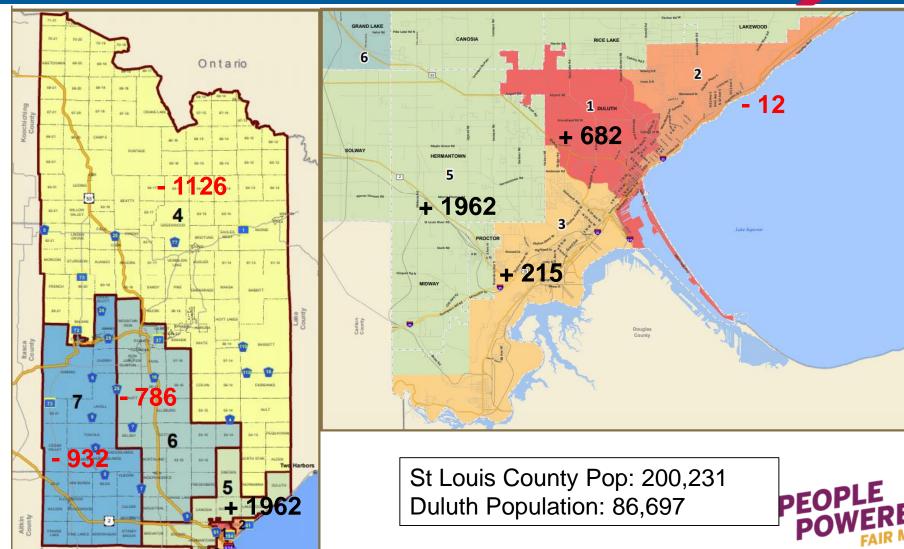

## St Louis County Redistricting Map

County

#### St Louis County Redistricting

| County      | County Commissioner District | 2020 District Population | Deviation from Average |
|-------------|------------------------------|--------------------------|------------------------|
| Saint Louis | 1                            | 29,286                   | 2.38%                  |
| Saint Louis | 2                            | 28,592                   | -0.04%                 |
| Saint Louis | 3                            | 28,819                   | 0.75%                  |
| Saint Louis | 4                            | 27,478                   | -3.94%                 |
| Saint Louis | 5                            | 30,566                   | 6.86%                  |
| Saint Louis | 6                            | 27,818                   | -2.75%                 |
| Saint Louis | 7                            | 27,672                   | -3.26%                 |

Ideal District Population: 28,604 Duluth Population: 86,697