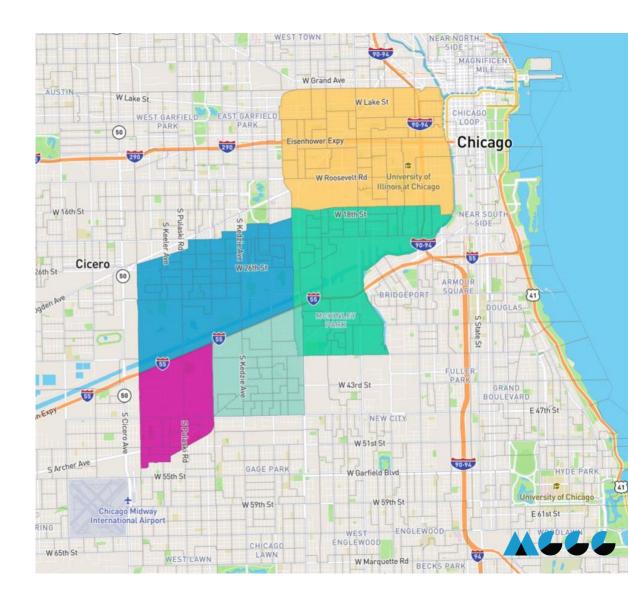

#### Mapping Communities with Districtr

#### What is a Community of Interest (COI)?

A group with **significant shared interests** that should be **given careful consideration by the line drawers**,

such as...

- Small family farmers
- Residents of mountainous regions with unique environmental concerns
- Commuters who rely on the same public transit
- Residents of tourist-centric beach towns
- People who work in the same industrial sector
- Families that rely on the same public school system

#### Can be rural, urban, suburban, etc.

## Community Mapping Components

- Community "story" on who they are, what's important to them, and where their community lives, works, obtains services, gathers, and plays
- The Map: Physical representation of where the community is located so it can be considered in redistricting