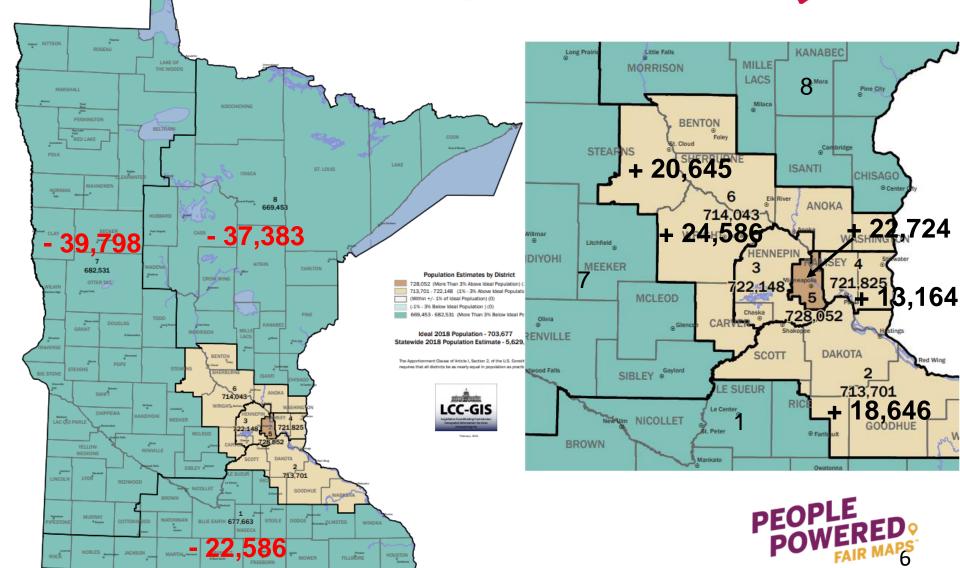

icial District         |               |                                     |              |  |  |
| Juanita C. Freeman | E Central MN; North/East metro | Mark Dayton   | November 2018                       | Black Woman  |  |  |
|                    | CD2/4/6/8; Washington County   |               |                                     |              |  |  |
| Jodi L. Williamson | 3rd Judicial District          |               |                                     |              |  |  |
|                    | SE MN                          | Jesse Ventura | January 2000                        | White Woman  |  |  |
|                    | CD1; Dodge County              |               |                                     |              |  |  |



#### Minnesota Congressional Districts





## Minnesota Legislature





## St Louis County Redistricting Map

County





#### St Louis County Redistricting



| County      | County Commissioner District | 2020 District Population | Deviation from Average |
|-------------|------------------------------|--------------------------|------------------------|
| Saint Louis | 1                            | 29,286                   | 2.38%                  |
| Saint Louis | 2                            | 28,592                   | -0.04%                 |
| Saint Louis | 3                            | 28,819                   | 0.75%                  |
| Saint Louis | 4                            | 27,478                   | -3.94%                 |
| Saint Louis | 5                            | 30,566                   | 6.86%