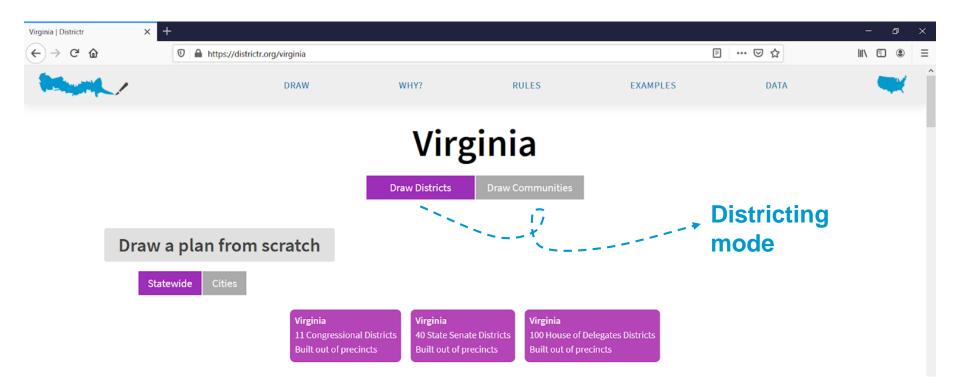

#### **II. Introduction to Districtr**

#### What is Districtr?

A free, public mapping tool for state legislatures, commissions, and community organizers

Developed by a team of mathematicians, data scientists, software developers, geographers, and volunteers committed to a **fair and open redistricting** process