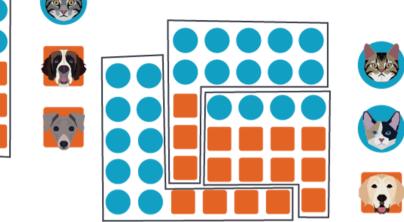

#### Drawing the lines

In most states, **legislators redraw their own lines**, allowing the government to choose its voters instead of the voters choosing their government!

Scenario 2

Scenario 3

Which plan would cats choose?

Scenario 1